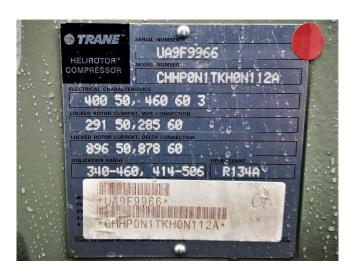

# Trane CHHP0N1TKH0N112A

# **Specifications**

| Marka                | Trane            |
|----------------------|------------------|
| Тур                  | CHHP0N1TKH0N112A |
| Czynnik chłodzący    | Freon            |
| Podstawa na stalowej | 1                |
| ramie                |                  |
| Wskaźniki ciśnienia  | 1                |
| Zawór                | 1                |
| elektromagnetyczny   |                  |
| Waga kg.             | 700 kg           |
| Rozmiary             | 1350x500x560 mm  |
|                      | (LxBxH)          |
| Stock                | 1                |

#### Used Trane CHHP0N1TKH0N112A

Used Trane CHHPON1TKHON112A Twin screw Compressor. This compressor is tested and is mechanically as well as electrically in a ready to run state. \*Why choose for HOSBV? Were not only the largest used refrigeration specialist in Europe, but also, we deliver all equipment including an extensive test, warranty and deliver after an industrial cleaning. \*If requested we are happy to arrange your logistics.